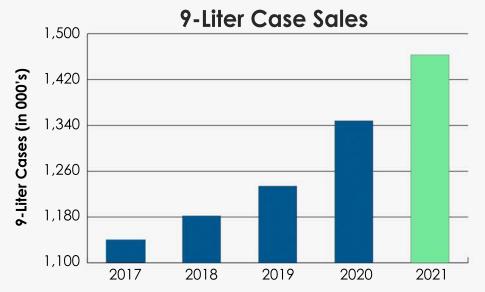

#### **Financial Results**

| Fiscal Year                                      | 2017                  | 2018                  | 2019                  | 2020                   | 2021                   | 2022(Est)                |
|--------------------------------------------------|-----------------------|-----------------------|-----------------------|------------------------|------------------------|--------------------------|
| State Stores                                     | 66                    | 65                    | 66                    | 66                     | 67                     | 67                       |
| Contract Stores                                  | 105                   | 103                   | 103                   | 103                    | 103                    | 104                      |
| * 9-Liter Case Sales Change vs. prior            | <b>1,138</b> 4.0%     | <b>1,181</b> 3.8%     | <b>1,234</b> 4.5%     | <b>1,348</b> 9.2%      | <b>1,463</b> 8.5%      | <b>1,507</b> 3.0%        |
| * Sales Dollars Change vs. prior                 | <b>\$203,400</b> 6.5% | <b>\$215,200</b> 5.8% | <b>\$230,000</b> 6.9% | <b>\$258,600</b> 12.4% | <b>\$297,100</b> 14.9% | <b>\$309,000</b><br>4.0% |
| * Gross Profit Change vs. prior                  | <b>\$99,800</b> 6.3%  | <b>\$105,600</b> 5.8% | <b>\$113,000</b> 7.0% | <b>\$126,700</b> 12.1% | <b>\$143,700</b> 13.4% | <b>\$148,100</b> 3.1%    |
| * <b>Net Income</b> Change vs. prior             | <b>\$75,600</b> 7.5%  | <b>\$79,800</b> 5.6%  | <b>\$86,600</b> 8.5%  | <b>\$98,200</b> 13.4%  | <b>\$114,100</b> 16.2% | <b>\$116,900</b> 2.5%    |
| * <b>Distributions to Idaho</b> Change vs. prior | <b>\$73,300</b> 6.7%  | <b>\$78,500</b> 7.1%  | <b>\$85,300</b> 8.7%  | <b>\$95,400</b> 11.8%  | <b>\$114,500</b> 20.0% | <b>\$116,200</b> 1.5%    |

9-Liter case sales increased 28.2% from 1,141,000 in 2017 to 1,463,000 in 2021

The average dollar sales per FTP was 1,228,000 in 2021, up from \$946,000 in 2017

Dollar sales increased 46.1% from \$203 million in 2017 to 297 million in 2021