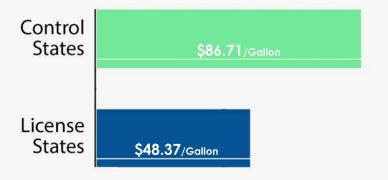

<sup>\*</sup> All Figures in Thousands

**Idaho consumption metrics** are affected by significant cross-border sales from Washington State consumers seeking better value in Idaho. The ISLD estimates that non-resident consumption adds approximately 7.5% to ISLD sales and related consumption statistics. We expect our consumption metrics to continue to be impacted in a significant manner by Evergreen State consumers for the forseeable future. Consumption in Idaho was 1.86 gallons in calendar year 2020 campared with 1.80 gallons for all control states and 1.95 Gallons in License states. Consumption in license states is 8.2% more than in all control states and 13.2% more than in Idaho when we factor out the etimated impact of cross-border sales to Washington residents.

#### Revenue Per Gallon from Sales of Spirits

Control jurisdictions generate 80% MORE revenue per gallon on the products controlled than do license states