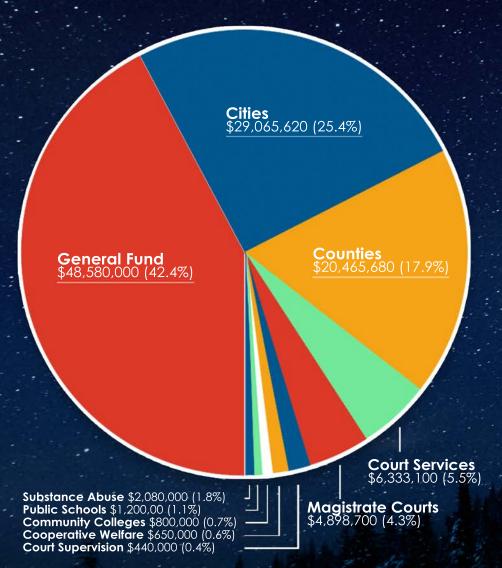

# Statement of Changes in Fund Equity Idaho State Liquor Division 2021 Annual Report

|                                         | Fiscal Year Ending<br>June 30, 2021 | Fiscal Year Ending<br>June 30, 2020 |
|-----------------------------------------|-------------------------------------|-------------------------------------|
| Beginning Fund Equity Additions:        | \$23,148,600                        | \$20,314,500                        |
| Net Income                              | 114,069,700                         | 98,278,300                          |
| Total Additions                         | \$114,069,700                       | \$98,278,300                        |
| Distributions:                          |                                     |                                     |
| Cities                                  | (29,065,600)                        | (25,166,200)                        |
| Counties                                | (20,465,700)                        | (17,381,000)                        |
| Magistrate Court                        | (4,898,700)                         | (2,715,800)                         |
| General Fund                            | (48,580,000)                        | (39,413,000)                        |
| Cooperative Welfare Fund                | (650,000)                           | (650,000)                           |
| Substance Abuse Treatment Fund          | (2,080,000)                         | (2,080,000)                         |
| Public Schools                          | (1,200,000)                         | (1,200,000)                         |
| Community Colleges                      | (800,000)                           | (800,000)                           |
| Drug Court, Mental Health Court,        |                                     |                                     |
| Family Court Services                   | (5,653,100)                         | (4,918,300)                         |
| Court Services                          | (680,000)                           | (680,000)                           |
| Court Supervision Fund                  | (440,000)                           | (440,000)                           |
| Total Distributions                     | (114,513,100)                       | (95,444,300)                        |
| Unrestricted Fund Equity at End of Year | \$22,705,200                        | \$23,148,500                        |