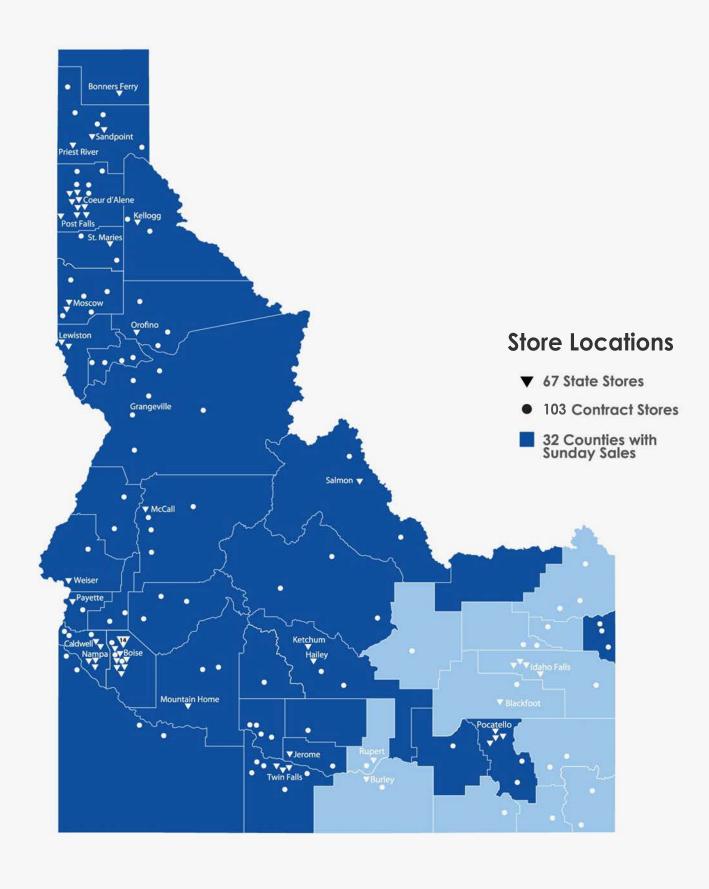

#### **Financial Results**

| Fiscal Year                                      | 2017                  | 2018                  | 2019                  | 2020                   | 2021                   | 2022(Est)                |
|--------------------------------------------------|-----------------------|-----------------------|-----------------------|------------------------|------------------------|--------------------------|
| State Stores                                     | 66                    | 65                    | 66                    | 66                     | 67                     | 67                       |
| Contract Stores                                  | 105                   | 103                   | 103                   | 103                    | 103                    | 104                      |
| * 9-Liter Case Sales Change vs. prior            | <b>1,138</b> 4.0%     | <b>1,181</b> 3.8%     | <b>1,234</b> 4.5%     | <b>1,348</b> 9.2%      | <b>1,463</b> 8.5%      | <b>1,507</b> 3.0%        |
| * Sales Dollars Change vs. prior                 | <b>\$203,400</b> 6.5% | <b>\$215,200</b> 5.8% | <b>\$230,000</b> 6.9% | <b>\$258,600</b> 12.4% | <b>\$297,100</b> 14.9% | <b>\$309,000</b><br>4.0% |
| * Gross Profit Change vs. prior                  | <b>\$99,800</b> 6.3%  | <b>\$105,600</b> 5.8% | <b>\$113,000</b> 7.0% | <b>\$126,700</b> 12.1% | <b>\$143,700</b> 13.4% | <b>\$148,100</b> 3.1%    |
| * <b>Net Income</b> Change vs. prior             | <b>\$75,600</b> 7.5%  | <b>\$79,800</b> 5.6%  | <b>\$86,600</b> 8.5%  | <b>\$98,200</b> 13.4%  | <b>\$114,100</b> 16.2% | <b>\$116,900</b> 2.5%    |
| * <b>Distributions to Idaho</b> Change vs. prior | <b>\$73,300</b> 6.7%  | <b>\$78,500</b> 7.1%  | <b>\$85,300</b> 8.7%  | <b>\$95,400</b> 11.8%  | <b>\$114,500</b> 20.0% | <b>\$116,200</b> 1.5%    |