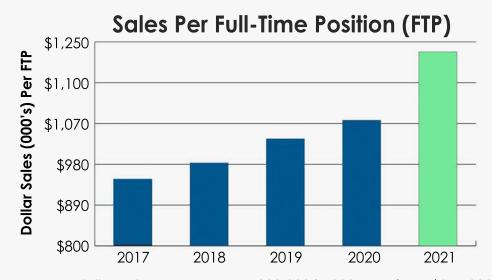

9-Liter case sales increased 28.2% from 1,141,000 in 2017 to 1,463,000 in 2021

The average dollar sales per FTP was 1,228,000 in 2021, up from \$946,000 in 2017

Dollar sales increased 46.1% from \$203 million in 2017 to 297 million in 2021