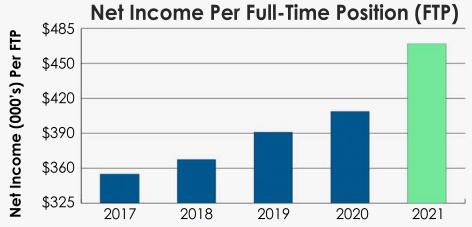

9-Liter case sales increased 28.2% from 1,141,000 in 2017 to 1,463,000 in 2021

The average dollar sales per FTP was 1,228,000 in 2021, up from \$946,000 in 2017

Dollar sales increased 46.1% from \$203 million in 2017 to 297 million in 2021

The ratio of employee compensation to sales dollars decreased from 6.1% in 2017 to 4.9% in 2021

Net income increased 51% from \$75 million in 2017 to \$114 million in 2021.

Net income per employee was \$471,000 in 2021, up from \$351,000 in 2017