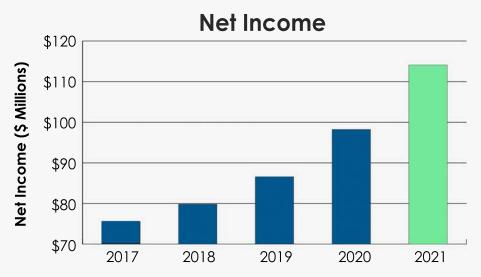

#### **Financial Results**

| Fiscal Year                                      | 2017                  | 2018                  | 2019                  | 2020                   | 2021                   | 2022(Est)                |
|--------------------------------------------------|-----------------------|-----------------------|-----------------------|------------------------|------------------------|--------------------------|
| State Stores                                     | 66                    | 65                    | 66                    | 66                     | 67                     | 67                       |
| Contract Stores                                  | 105                   | 103                   | 103                   | 103                    | 103                    | 104                      |
| * 9-Liter Case Sales Change vs. prior            | <b>1,138</b> 4.0%     | <b>1,181</b> 3.8%     | <b>1,234</b> 4.5%     | <b>1,348</b> 9.2%      | <b>1,463</b> 8.5%      | <b>1,507</b> 3.0%        |
| * Sales Dollars Change vs. prior                 | <b>\$203,400</b> 6.5% | <b>\$215,200</b> 5.8% | <b>\$230,000</b> 6.9% | <b>\$258,600</b> 12.4% | <b>\$297,100</b> 14.9% | <b>\$309,000</b><br>4.0% |
| * Gross Profit Change vs. prior                  | <b>\$99,800</b> 6.3%  | <b>\$105,600</b> 5.8% | <b>\$113,000</b> 7.0% | <b>\$126,700</b> 12.1% | <b>\$143,700</b> 13.4% | <b>\$148,100</b> 3.1%    |
| * <b>Net Income</b> Change vs. prior             | <b>\$75,600</b> 7.5%  | <b>\$79,800</b> 5.6%  | <b>\$86,600</b> 8.5%  | <b>\$98,200</b> 13.4%  | <b>\$114,100</b> 16.2% | <b>\$116,900</b> 2.5%    |
| * <b>Distributions to Idaho</b> Change vs. prior | <b>\$73,300</b> 6.7%  | <b>\$78,500</b> 7.1%  | <b>\$85,300</b> 8.7%  | <b>\$95,400</b> 11.8%  | <b>\$114,500</b> 20.0% | <b>\$116,200</b> 1.5%    |

The ratio of employee compensation to sales dollars decreased from 6.1% in 2017 to 4.9% in 2021

Net income increased 51% from \$75 million in 2017 to \$114 million in 2021.

Net income per employee was \$471,000 in 2021, up from \$351,000 in 2017