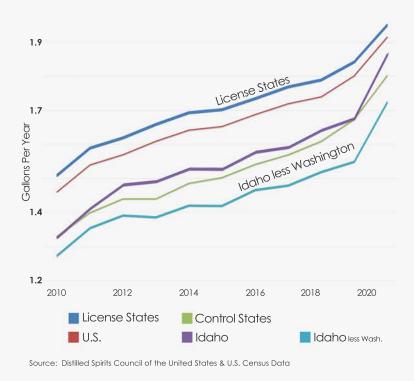

<sup>\*</sup> All Figures in Thousands

**Idaho consumption metrics** are affected by significant cross-border sales from Washington State consumers seeking better value in Idaho. The ISLD estimates that non-resident consumption adds approximately 7.5% to ISLD sales and related consumption statistics. We expect our consumption metrics to continue to be impacted in a significant manner by Evergreen State consumers for the forseeable future. Consumption in Idaho was 1.86 gallons in calendar year 2020 campared with 1.80 gallons for all control states and 1.95 Gallons in License states. Consumption in license states is 8.2% more than in all control states and 13.2% more than in Idaho when we factor out the etimated impact of cross-border sales to Washington residents.

#### Revenue Per Gallon from Sales of Spirits

Control jurisdictions generate 80% MORE revenue per gallon on the products controlled than do license states