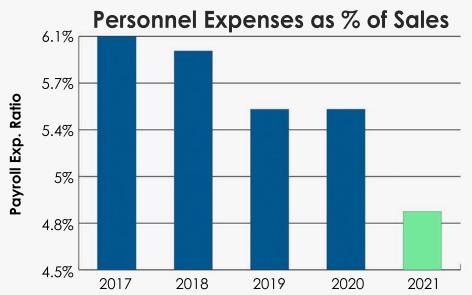

The ratio of employee compensation to sales dollars decreased from 6.1% in 2017 to 4.9% in 2021

Net income increased 51% from \$75 million in 2017 to \$114 million in 2021.

Net income per employee was \$471,000 in 2021, up from \$351,000 in 2017