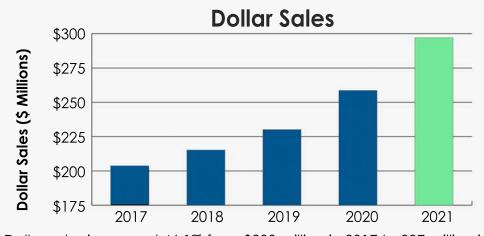

#### **Financial Results**

| Fiscal Year                                      | 2017                  | 2018                  | 2019                  | 2020                   | 2021                   | 2022(Est)                |
|--------------------------------------------------|-----------------------|-----------------------|-----------------------|------------------------|------------------------|--------------------------|
| State Stores                                     | 66                    | 65                    | 66                    | 66                     | 67                     | 67                       |
| Contract Stores                                  | 105                   | 103                   | 103                   | 103                    | 103                    | 104                      |
| * 9-Liter Case Sales Change vs. prior            | <b>1,138</b> 4.0%     | <b>1,181</b> 3.8%     | <b>1,234</b> 4.5%     | <b>1,348</b> 9.2%      | <b>1,463</b> 8.5%      | <b>1,507</b> 3.0%        |
| * Sales Dollars Change vs. prior                 | <b>\$203,400</b> 6.5% | <b>\$215,200</b> 5.8% | <b>\$230,000</b> 6.9% | <b>\$258,600</b> 12.4% | <b>\$297,100</b> 14.9% | <b>\$309,000</b><br>4.0% |
| * Gross Profit Change vs. prior                  | <b>\$99,800</b> 6.3%  | <b>\$105,600</b> 5.8% | <b>\$113,000</b> 7.0% | <b>\$126,700</b> 12.1% | <b>\$143,700</b> 13.4% | <b>\$148,100</b> 3.1%    |
| * <b>Net Income</b> Change vs. prior             | <b>\$75,600</b> 7.5%  | <b>\$79,800</b> 5.6%  | <b>\$86,600</b> 8.5%  | <b>\$98,200</b> 13.4%  | <b>\$114,100</b> 16.2% | <b>\$116,900</b> 2.5%    |
| * <b>Distributions to Idaho</b> Change vs. prior | <b>\$73,300</b> 6.7%  | <b>\$78,500</b> 7.1%  | <b>\$85,300</b> 8.7%  | <b>\$95,400</b> 11.8%  | <b>\$114,500</b> 20.0% | <b>\$116,200</b> 1.5%    |

9-Liter case sales increased 28.2% from 1,141,000 in 2017 to 1,463,000 in 2021

The average dollar sales per FTP was 1,228,000 in 2021, up from \$946,000 in 2017

Dollar sales increased 46.1% from \$203 million in 2017 to 297 million in 2021