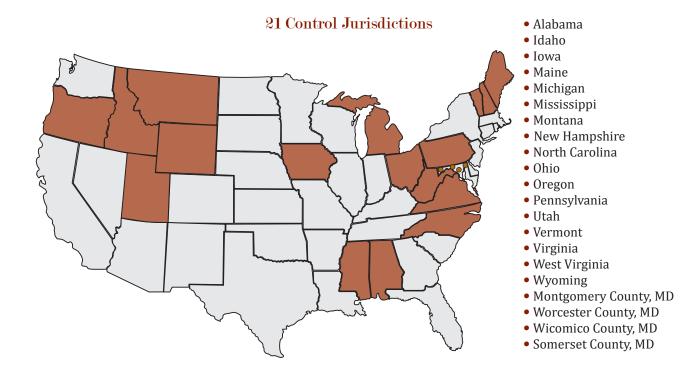

Idaho is one of 21 jurisdictions nationwide that control the sale of alcohol beverages. (Seventeen control states and four counties in Maryland.) These jurisdictions account for almost 27% of the U.S. population, and regulate their own retail and/or wholesale distribution of beverage alcohol.