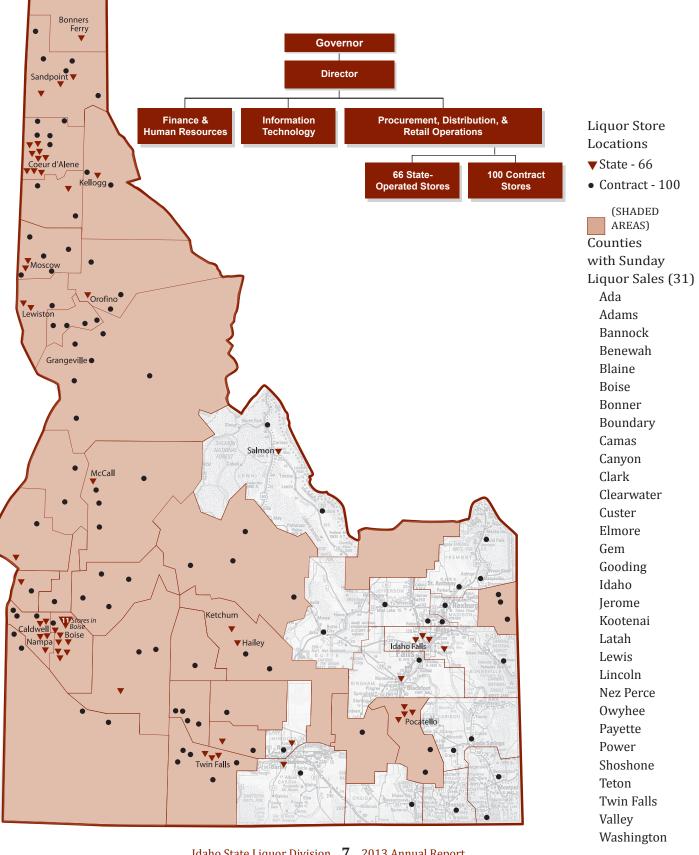

#### ORGANIZATION STRUCTURE AND LIQUOR STORE LOCATIONS

The Division operates 166 retail outlets throughout the State. Of those, 66 are state liquor stores staffed and operated by Division employees, and 100 are contract operators.

The state liquor store with the highest sales volume reported sales in excess of \$6.7 million in FY 2013. Statewide, stores sell over eleven million bottles annually. Each state and contract store is stocked and maintained to meet the needs of customers including liquor-by-thedrink establishments. Outlets feature a selection of products specific to the tastes and lifestyles of the local communities they serve. All products are priced uniformly throughout the state. The Division paid \$5.7 million to the private sector for agency contract fees and store leases in FY 2013.

The Division's central office and warehouse are located in Boise. A Central Office staff of 21 and three District Managers oversee all administrative aspects of the business including purchasing,

accounting, information technology, human resources, contracts, and store supervision. Fourteen warehouse personnel, co-located with the administrative office, receive, store and distribute more than 1,000,000 cases annually over a geographic area of 83,000 square miles. The warehouse typically contains about 180,000 cases valued at nearly \$10 million.