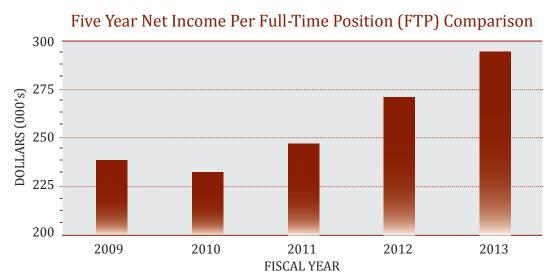

#### FIVE YEAR COMPARISONS

Net income increased 30% from \$46 million in 2009 to \$60 million in 2013.

FISCAL YEAR

The Liquor Division's Net Income per employee was \$293,000 in FY'13, up from \$235,000 in FY'09.