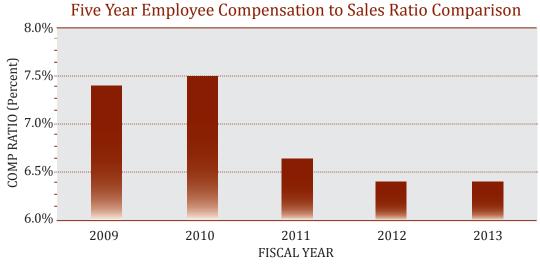

The ratio of employee compensation to Sales dollars decreased from 7.3% in 2009 to 6.4% in 2013. Between 2009-2013, the Employee Compensation ratio averaged 6.84%.