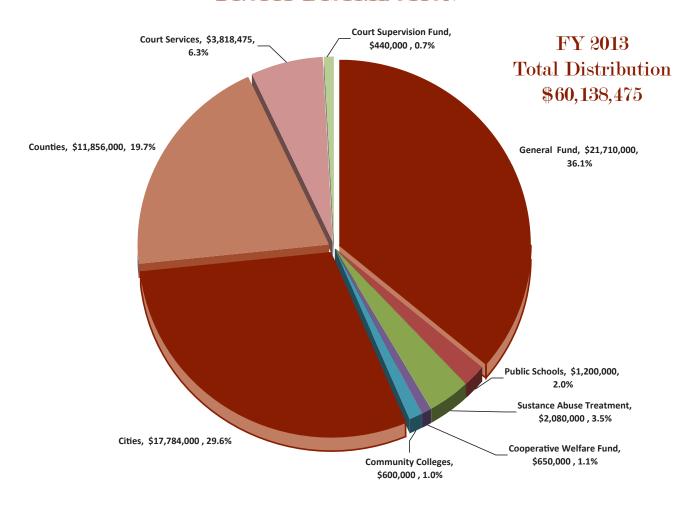

#### PROFIT DISTRIBUTION

#### Statutory Profit Distribution Formula:

- Two percent surcharge on liquor sales to the Drug Court, Mental Health Court and Family Court Services Fund.
- 48% of profits (increasing by 2% annually to 50% in FY 2014) are distributed as follows:
  - Annual fixed distributions totaling \$5,650,000 to Substance Abuse Treatment Fund, Community Colleges, Public Schools, Cooperative Welfare Fund, Court Services and Court Supervision Funds.
  - Remaining balance to the General Fund.
- 52% of profits (decreasing by 2% annually to 50% in FY 2014) are distributed as follows:
  - 40% to counties in proportion to sales in each county.
  - 60% to cities as follows:
    - 90% to those incorporated cities with liquor stores in proportion to sales.
    - 10% to those incorporated cities without liquor stores in proportion to population.

#### STATEMENT OF CHANGES IN FUND EQUITY

|                                               | Fiscal Year<br>Ending<br>June 30, 2013 | Fiscal Year<br>Ending<br>June 30, 2012 |
|-----------------------------------------------|----------------------------------------|----------------------------------------|
| UNRESTRICTED FUND EQUITY AT BEGINNING OF YEAR | \$14,408,665                           | \$13,996,443                           |
| ADDITIONS                                     |                                        |                                        |
| Net Income                                    | 59,785,937                             | 55,465,143                             |
| TOTAL ADDITIONS                               | 59,785,937                             | 55,465,143                             |
| DISTRIBUTIONS:                                |                                        |                                        |
| Cities                                        | (17,784,000)                           | (16,887,000)                           |
| Counties                                      | (11,856,000)                           | (11,258,000)                           |
| General Fund                                  | (21,710,000)                           | (18,325,000)                           |
| Welfare Fund                                  | (650,000)                              | (650,000)                              |
| Substance Abuse Treatment Fund                | (2,080,000)                            | (2,080,000)                            |
| Public School                                 | (1,200,000)                            | (1,200,000)                            |
| Community Colleges                            | (600,000)                              | (600,000)                              |
| Drug Court, Mental Health Court,              |                                        |                                        |
| Family Court Services Fund                    | (3,138,475)                            | (2,932,921)                            |
| Court Services                                | (680,000)                              | (680,000)                              |
| Court Supervision Fund                        | (440,000)                              | (440,000)                              |
| TOTAL DISTRIBUTIONS                           | (60,138,475)                           | (55,052,921)                           |
| UNRESTRICTED FUND EQUITY AT END OF YEAR       | \$14,056,127                           | \$14,408,665                           |