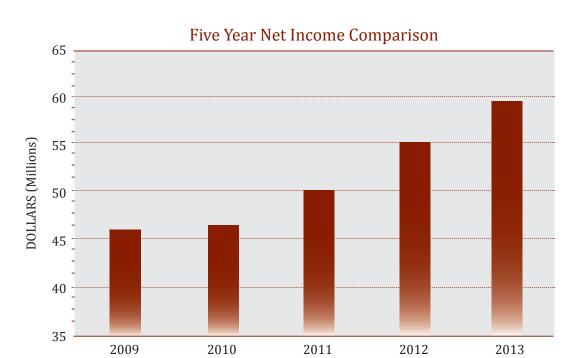

#### FIVE YEAR COMPARISONS

Net income increased 30% from \$46 million in 2009 to \$60 million in 2013.

FISCAL YEAR

The Liquor Division's Net Income per employee was \$293,000 in FY'13, up from \$235,000 in FY'09.