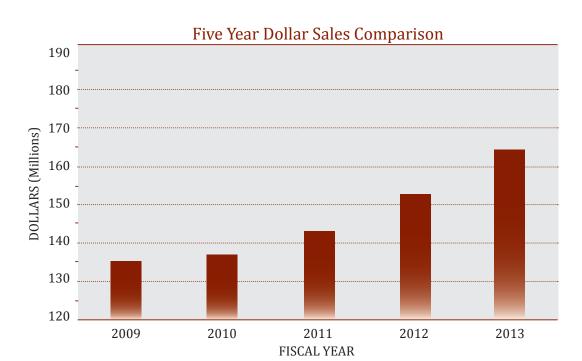

#### FIVE YEAR COMPARISONS

Dollar sales increased 22% from \$135MM in 2009 to \$164MM in 2013.

9-Liter case sales increased 17% from 869,000 in 2009 to 1,015,000 in 2013.