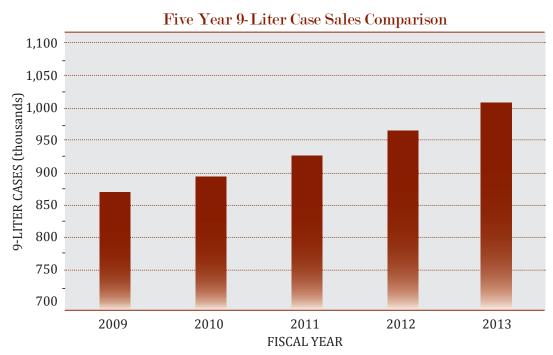

#### FIVE YEAR COMPARISONS

Dollar sales increased 22% from \$135MM in 2009 to \$164MM in 2013.

9-Liter case sales increased 17% from 869,000 in 2009 to 1,015,000 in 2013.