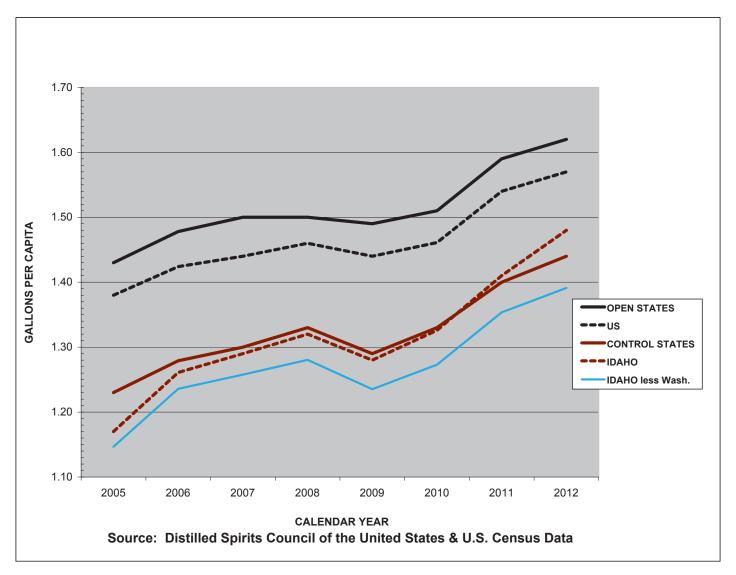

### UNITED STATES AND IDAHO APPARENT PER CAPITA CONSUMPTION OF DISTILLED SPIRITS

#### **Idaho Consumption Metrics are Skewed by Washington Consumers**

Idaho consumption metrics are affected by significant cross-border Sales at the Washington border. The ISLD estimates that non-resident consumption adds approximately 6.0% to ISLD Sales and related consumption statistics. With the deregulation of Washington State's Liquor control model on June 1, 2012, Idaho now offers an even greater value to Washington consumers than it did prior to 2012. Currently, Idaho is experiencing a sizable sales lift in our outlets along the Washington border, and we expect our consumption metrics to be impacted even more significantly by Washington consumers for the foreseeable future.

Apparent per capita consumption is based on total population (i.e., not just adults 21 and over). Statistics are based on point-of-sale data and may not take into account the impact of cross-border distilled spirits sales. Consumption in Idaho was 1.48 gallons in calendar year 2012 compared with 1.44 gallons for all control states and 1.62 gallons in open states. Consumption in open states is 12.5% more than in all control states and 16.4% more than in Idaho, when we factor out the estimated impact of cross-border sales to Washington residents.