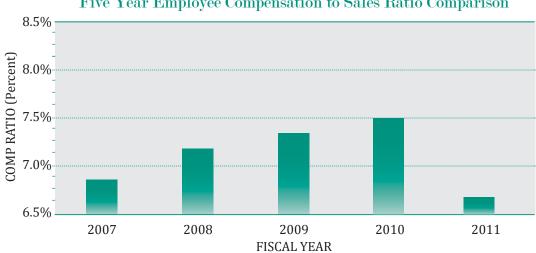

#### Five Year Employee Compensation to Sales Ratio Comparison

The ratio of employee compensation to Sales dollars decreased from 6.8% in 2007 to 6.6% in 2011. Between 2007-2011, the Employee Compensation ratio averaged 7.1%.