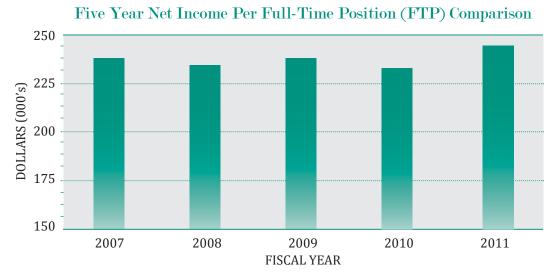

# FIVE YEAR COMPARISONS

Net income increased 18.3% from \$42.4 million in 2007 to \$50.1 million in 2011.

The Liquor Division's Net Income per employee was \$247,000 in FY'11, up from \$235,000 in FY'07.