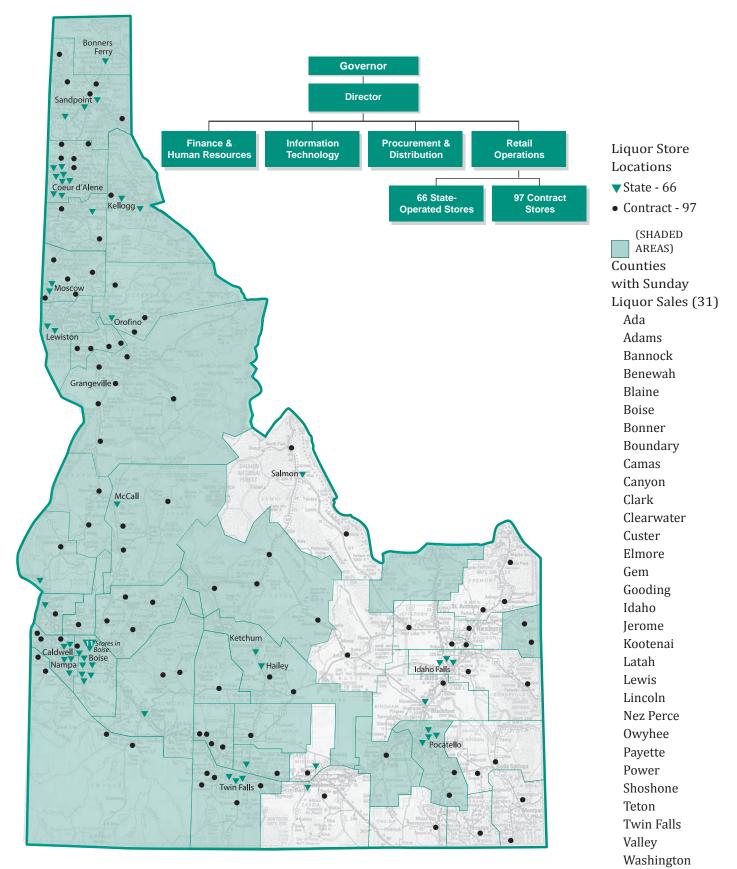

#### ORGANIZATION STRUCTURE AND LIQUOR STORE LOCATIONS

Idaho State Liquor Division **6** 2011 Annual Report

The Division operates 163 retail outlets throughout the State. Of those, 66 are state liquor stores staffed and operated by Division employees, and 97 are contract operators. The state liquor store with the highest sales volume reported sales in excess of \$6 million in FY 2011. Statewide, stores sell over ten million bottles annually. Each state and contract store is stocked and maintained to meet the needs of customers including liquor-by-the-drink establishments. Outlets feature a selection of products specific to the tastes and lifestyles of the local communities they serve. All products are priced uniformly throughout the state. The Division paid \$5.4 million to the private sector for agency contract fees and store leases in FY 2011.

The Division's central office and warehouse are located in Boise. A Central Office staff of 17 and four District Managers oversee all administrative aspects of the business including purchasing, accounting, information technology, human resources, contracts, and store supervision. Eighteen warehouse personnel, co-located with the administrative office, receive, store and distribute more than 930,000 cases annually over a geographic area of 83,000 square miles. The warehouse typically contains about 180,000 cases valued at nearly \$10 million.