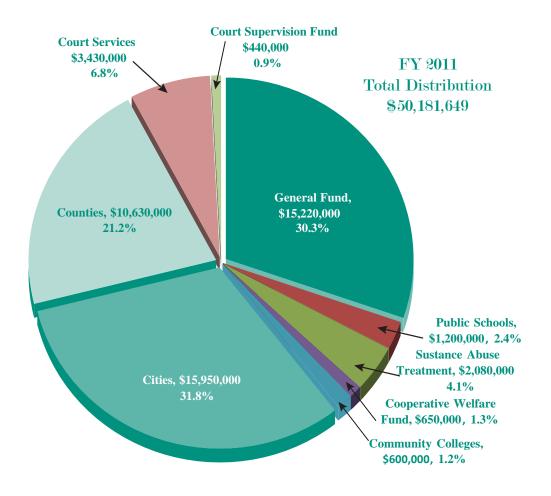

#### **PROFIT DISTRIBUTION**

#### **Statutory Profit Distribution Formula:**

- Two percent surcharge on liquor sales to the Drug Court, Mental Health Court and Family Court Services Fund.
- 44% of profits (increasing by 2% annually to 50% in FY 2014) are distributed as follows:
  - Annual fixed distributions totaling \$5,650,000 to Substance Abuse Treatment Fund, Community Colleges, Public Schools, Cooperative Welfare Fund, Court Services and Court Supervision Funds.
  - Remaining balance to the General Fund.
- 56% of profits (decreasing by 2% annually to 50% in FY 2014) are distributed as follows:
  - 40% to counties in proportion to sales in each county.
  - 60% to cities as follows:
    - 90% to those incorporated cities with liquor stores in proportion to sales.
    - 10% to those incorporated cities without liquor stores in proportion to population.

## STATEMENT OF CHANGES IN FUND EQUITY

|                                               | Fiscal Year<br>Ending<br>June 30, 2011 | Ending         |
|-----------------------------------------------|----------------------------------------|----------------|
| UNRESTRICTED FUND EQUITY AT BEGINNING OF YEAD | <b>R</b> \$17,520,879                  | \$17,515,832   |
| ADDITIONS                                     |                                        |                |
| Net Income                                    | \$50,100,918                           | \$46,287,337   |
| TOTAL ADDITIONS                               | \$50,100,918                           | \$46,287,337   |
| TRANSFERS                                     |                                        |                |
| Transfer to General Fund                      | \$(8,000,000)                          |                |
| Transfer From Warehouse Remodel Fund To Fixed | 1                                      |                |
| Assets                                        | \$4,556,285                            | \$917,191      |
| TOTAL TRANSFERS                               | \$(3,443,714.91)                       | \$917,191      |
| DISTRIBUTIONS:<br>Cities                      | \$(15,937,200)                         | \$(15.510.360) |
| Counties                                      |                                        |                |
| General Fund                                  |                                        |                |
| Welfare Fund                                  |                                        |                |
| Substance Abuse Treatment Fund                |                                        | \$(2,080,000)  |
| Publice Schools                               | \$(1,200,000)                          | \$(1,200,000)  |
| Community Colleges                            | \$(600,000)                            | \$(600,000)    |
| Drug Court, Mental Health Court, Family Court |                                        |                |
| Services Fund                                 | \$(2,749,649)                          | \$(2,629,481)  |
| Court Services                                | \$(680,000)                            | \$(680,000)    |
| Court Supervision Fund                        | \$(440,000)                            | \$(440,000)    |
| TOTAL DISTRIBUTIONS                           | \$(50,181,649)                         | \$(47,199,481) |