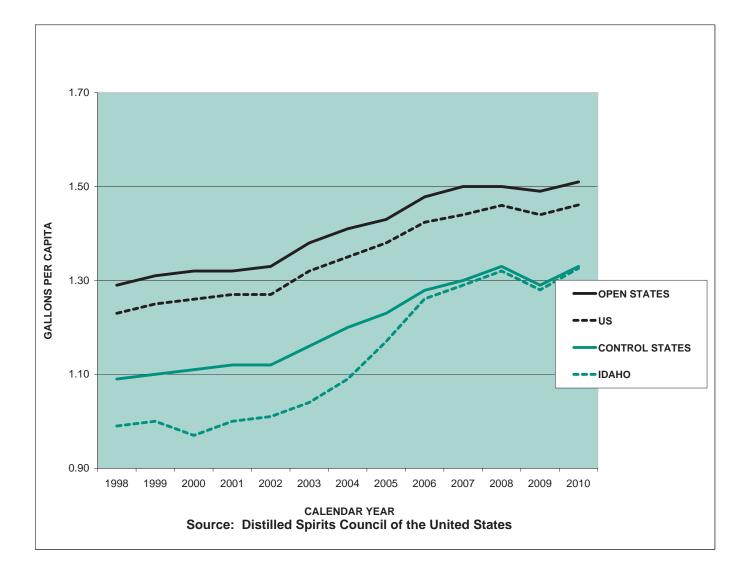

#### UNITED STATES AND IDAHO APPARENT PER CAPITA CONSUMPTION OF DISTILLED SPIRITS

Apparent per capita consumption is based on total population (i.e., not just adults 21 and over). Statistics are based on point-of-sale data and may not take into account the impact of cross-border distilled spirits sales. Consumption in Idaho was 1.326 gallons in calendar year 2010 compared with 1.330 gallons for all control states and 1.510 gallons in open states. Consumption in open states is 13.5% more than in all control states and 13.9% more than in Idaho.