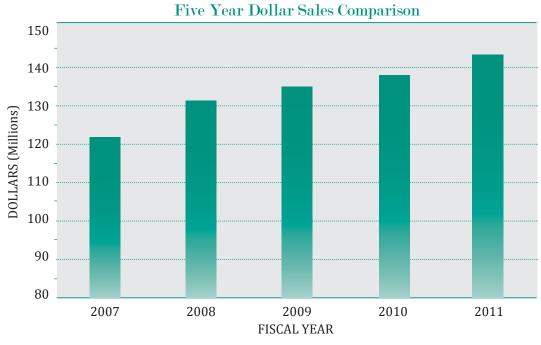

# FIVE YEAR COMPARISONS

Dollar sales increased 18.3% from \$121.6MM in 2007 to \$143.9MM in 2011.

Bottle sales increased 13.4% from 9.2MM in 2007 to 10.4MM in 2011.