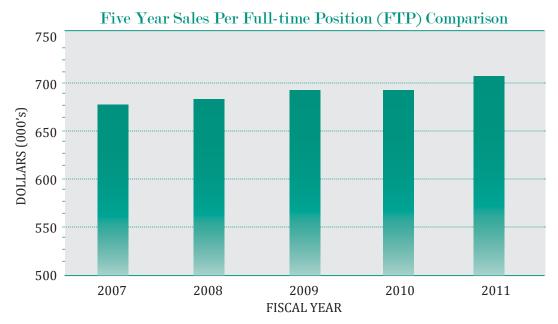

#### FIVE YEAR COMPARISONS

The Liquor Division's average dollar sales per employee was \$709,000 in FY'11, up from \$676,000 in FY07.