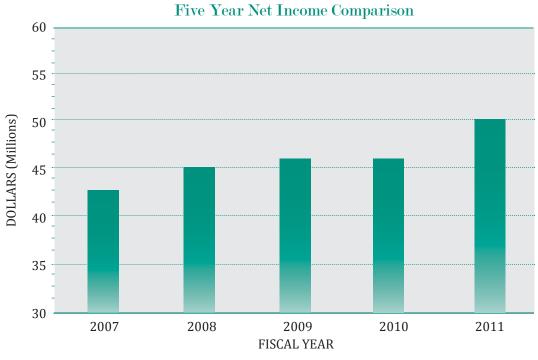

# FIVE YEAR COMPARISONS

Net income increased 18.3% from \$42.4 million in 2007 to \$50.1 million in 2011.

The Liquor Division's Net Income per employee was \$247,000 in FY'11, up from \$235,000 in FY'07.