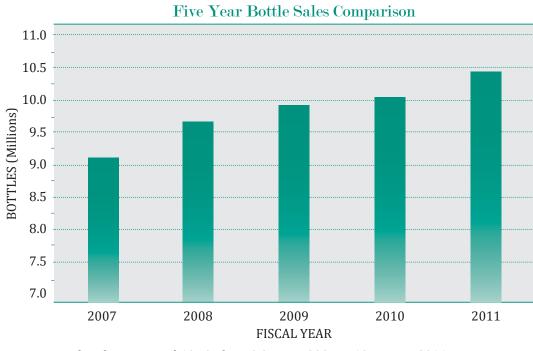

# FIVE YEAR COMPARISONS

Dollar sales increased 18.3% from \$121.6MM in 2007 to \$143.9MM in 2011.

Bottle sales increased 13.4% from 9.2MM in 2007 to 10.4MM in 2011.