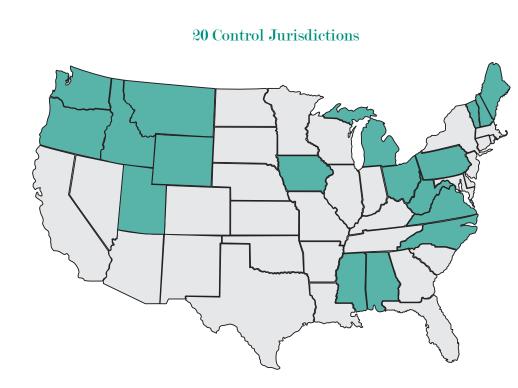

Idaho is one of 20 jurisdictions nationwide that control the sale of alcohol beverages. (Eighteen control states and two counties in Maryland.) These jurisdictions account for almost one-third of the U.S. population, and regulate their own retail and/or wholesale distribution of beverage alcohol.

#### Alabama

- Idaho
- Iowa
- Maine
- Michigan
- Mississippi
- Montana
- New Hampshire
- North Carolina
- Ohio
- Oregon
- Pennsylvania
- Utah
- Vermont
- Virginia
- Washington
- West Virginia
- Wyoming
- Montgomery County, MD
- Worcester County, MD