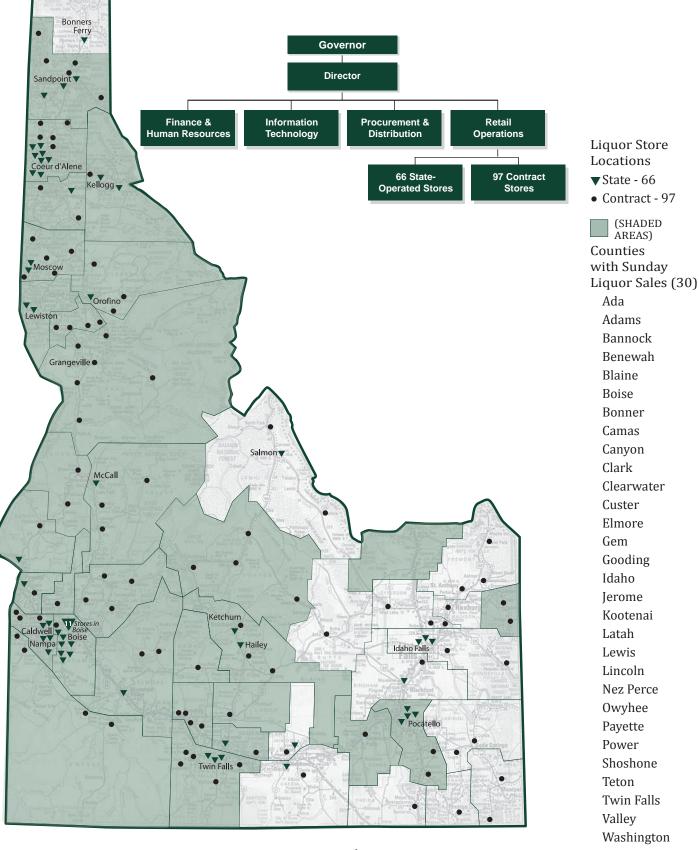

## ORGANIZATION STRUCTURE AND LIQUOR STORE LOCATIONS

The Division operates 163 retail outlets throughout the State. Of those, 66 are state liquor stores staffed and operated by Division employees, and 97 are contract operators.

The state liquor store with the highest sales volume reported sales in excess of \$5 million in FY 2010. Statewide, stores sell over ten million bottles annually. Each state and contract store is stocked and maintained to meet the needs of customers including liquor-by-the-drink establishments. Outlets feature a selection of products specific to the tastes and lifestyles of the local communities they serve. All products are priced uniformly throughout the state. The Division paid \$5.3 million to the private sector for agency contract fees and store leases in FY 2010.

The Division's central office and warehouse are located in Boise. A Central Office staff of 17 and four District Managers oversee all administrative aspects of the business including purchasing, accounting, information technology, human resources,

contracts, and store supervision. Eighteen warehouse personnel, co-located with the administrative office, receive, store and distribute more than 850,000 cases annually over a geographic area of 83,000 square miles. The warehouse typically contains about 180,000 cases valued at nearly \$10 million.