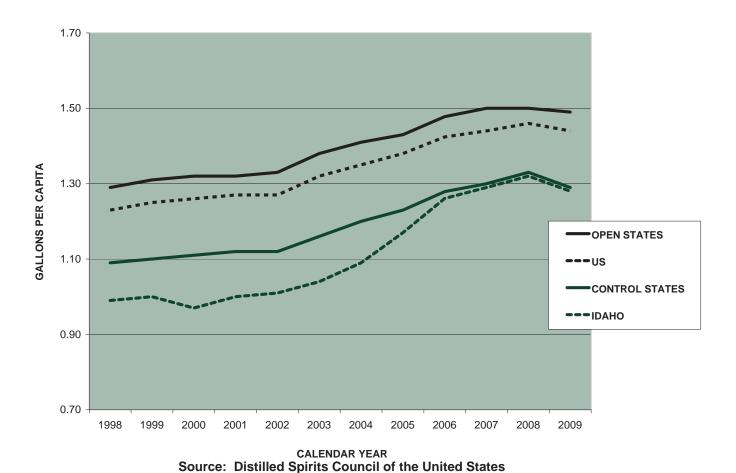

### UNITED STATES AND IDAHO APPARENT PER CAPITA CONSUMPTION OF DISTILLED SPIRITS

Apparent per capita consumption is based on total population (i.e., not just adults 21 and over). Statistics are based on point-of-sale data and may not take into account the impact of cross-border distilled spirits sales. Consumption in Idaho was 1.28 gallons in calendar year 2009 compared with 1.29 gallons for all control states and 1.49 gallons in open states. Consumption in open states is 15% more than in all control states and 16% more than in Idaho.