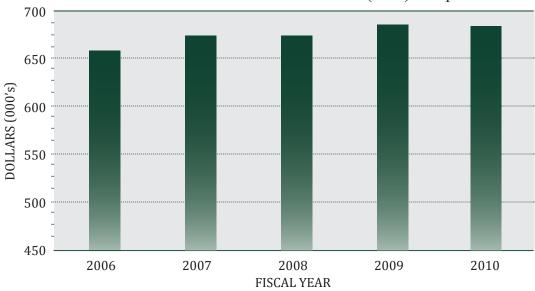

#### FIVE YEAR COMPARISONS

Five Year Sales Per Full-time Position (FTP) Comparison

The Liquor Division's average dollar sales per employee was \$688,000 in FY'10, up from \$660,000 in FY06.

Five Year Employee Compensation to Sales Ratio Comparison