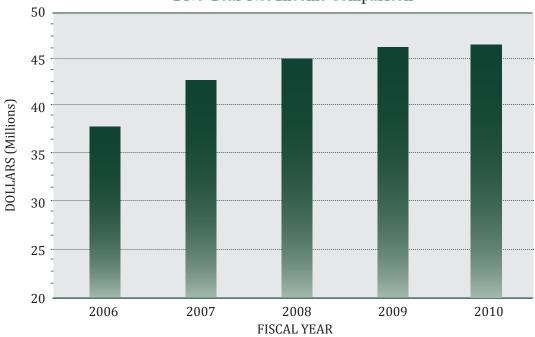

#### FIVE YEAR COMPARISONS

Five Year Net Income Comparison

Net income increased 24.6% from \$37.2 million in 2006 to \$46.3 million in 2010. Net Income has increased 111% since 2001.

Five Year Net Income Per Full-Time Position (FTP) Comparison

The Liquor Division's Net Income per employee was \$233,000 in FY'10, up from \$224,000 in FY'06. In 2001, Net Income per employee was \$151,000.