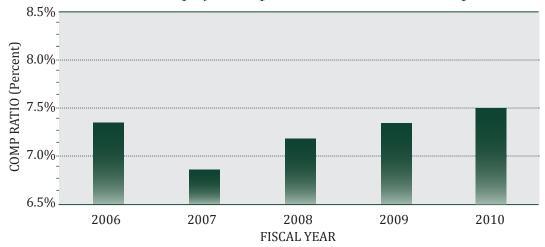

#### FIVE YEAR COMPARISONS

Five Year Sales Per Full-time Position (FTP) Comparison

The Liquor Division's average dollar sales per employee was \$688,000 in FY'10, up from \$660,000 in FY06.

Five Year Employee Compensation to Sales Ratio Comparison

The ratio of employee compensation to Sales dollars increased slightly from 7.3% in 2006 to 7.5% in 2010. Between 2001-2005, the Employee Compensation ratio averaged 8.3%.