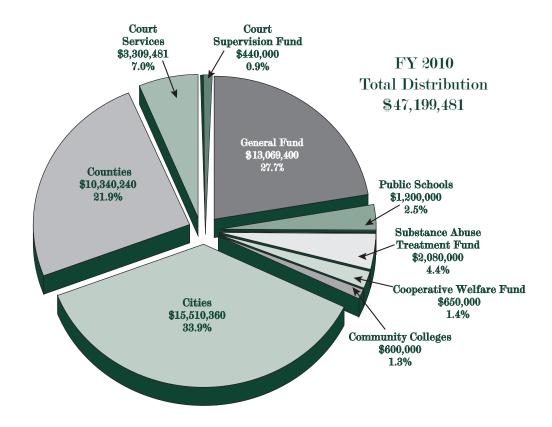

#### PROFIT DISTRIBUTION

#### Statutory Profit Distribution Formula:

- Two percent surcharge on liquor sales to the Drug Court, Mental Health Court and Family Court Services Fund.
- 42% of profits (increasing by 2% annually to 50% in FY 2014) are distributed as follows:
  - Annual fixed distributions totaling \$5,650,000 to Substance Abuse Treatment Fund, Community Colleges, Public Schools, Cooperative Welfare Fund, Court Services and Court Supervision Funds.
  - Remaining balance to the General Fund.
- 58% of profits (decreasing by 2% annually to 50% in FY 2014) are distributed as follows:
  - 40% to counties in proportion to sales in each county.
  - 60% to cities as follows:
    - 90% to those incorporated cities with liquor stores in proportion to sales.
    - 10% to those incorporated cities without liquor stores in proportion to population.

# STATEMENT OF CHANGES IN FUND EQUITY

|                                               | Fiscal Year<br>Ending<br>June 30, 2010 | Fiscal Year<br>Ending<br>June 30, 2009 |
|-----------------------------------------------|----------------------------------------|----------------------------------------|
| UNRESTRICTED FUND EQUITY AT BEGINNING OF YEAR | \$17,515,832                           | \$16,559,185                           |
| ADDITIONS                                     |                                        |                                        |
| Net Income                                    | \$46,287,337                           | \$46,150,007                           |
| TOTAL ADDITIONS                               | \$46,287,337                           | \$46,150,007                           |
| TRANSFERS                                     |                                        |                                        |
| Transfer From Warehouse Remodel Fund To       |                                        |                                        |
| Fixed Assets                                  | \$917,191                              | _                                      |
| TOTAL TRANSFERS                               | \$917,191                              | _                                      |
| DISTRIBUTIONS:                                |                                        |                                        |
| Cities                                        | \$(15,510,360)                         | \$(16,419,600)                         |
| Counties                                      | \$(10,340,240)                         | \$(10,946,400)                         |
| General Fund                                  | \$(13,069,400)                         | \$(9,594,000)                          |
| Welfare Fund                                  | \$(650,000)                            | \$(650,000)                            |
| Substance Abuse Treatment Fund                | \$(2,080,000)                          | \$(2,080,000)                          |
| Publice Schools                               | \$(1,200,000)                          | \$(1,200,000)                          |
| Community Colleges                            |                                        |                                        |
| Drug Court, Mental Health Court, Family Court |                                        |                                        |
| Services Fund                                 | \$(2,629,481)                          | \$(2,583,360)                          |
| Court Services                                | \$(680,000)                            | \$(680,000)                            |
| Court Supervision Fund                        | \$(440,000)                            | \$(440,000)                            |
| TOTAL DISTRIBUTIONS                           | \$(47,199,481)                         | \$(45,193,360)                         |
| UNRESTRICTED FUND EQUITY AT END OF YEAR       | \$17,520,879                           | \$17,515,832                           |