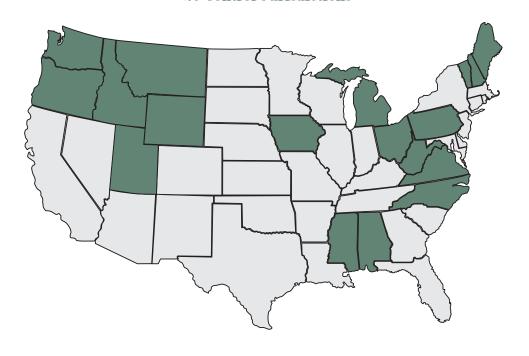

Idaho is one of 20 jurisdictions nationwide that control the sale of alcohol beverages. (Eighteen control states and two counties in Maryland.) These jurisdictions account for almost one-third of the U.S. population, and regulate their own retail and/or wholesale distribution of beverage alcohol.

#### 20 Control Jurisdictions

- Alabama
- Idaho
- Iowa
- Maine
- Michigan
- Mississippi
- Montana
- New Hampshire
- North Carolina
- Ohio
- Oregon
- Pennsylvania
- Utah
- Vermont
- Virginia
- Washington
- West Virginia
- Wyoming
- Montgomery County, MD
- Worcester County, MD