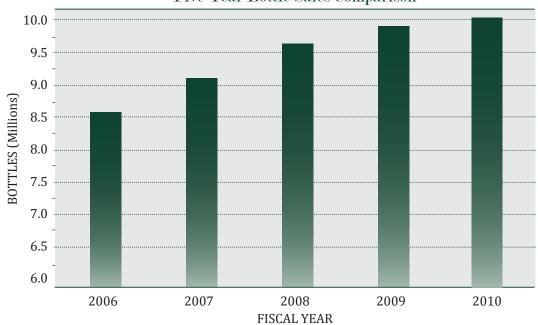

#### FIVE YEAR COMPARISONS

Five Year Dollar Sales Comparison

Dollar sales increased 25.6% from \$109.6MM in 2006 to \$137.6MM in 2010.

Five Year Bottle Sales Comparison

Bottle sales increased 17.4% from 8.6MM in 2006 to 10.1MM in 2010.