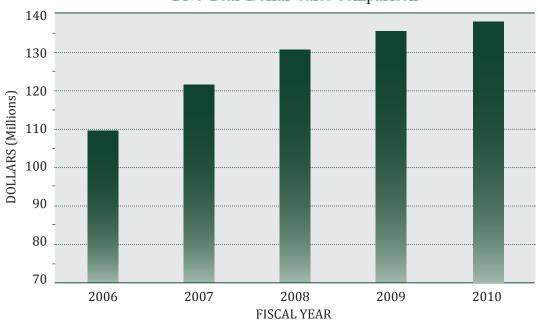

#### FIVE YEAR COMPARISONS

Five Year Dollar Sales Comparison

Dollar sales increased 25.6% from \$109.6MM in 2006 to \$137.6MM in 2010.

Five Year Bottle Sales Comparison

Bottle sales increased 17.4% from 8.6MM in 2006 to 10.1MM in 2010.