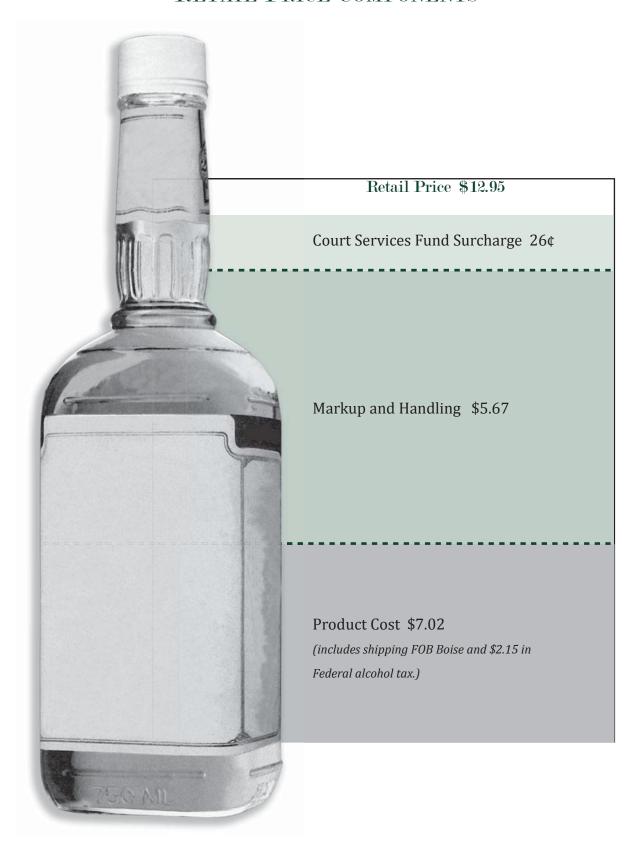

ge on liquor sales to the Drug Court, Mental Health Court and Family Court Services Fund.
- 42% of profits (increasing by 2% annually to 50% in FY 2014) are distributed as follows:
  - Annual fixed distributions totaling \$5,650,000 to Substance Abuse Treatment Fund, Community Colleges, Public Schools, Cooperative Welfare Fund, Court Services and Court Supervision Funds.
  - Remaining balance to the General Fund.
- 58% of profits (decreasing by 2% annually to 50% in FY 2014) are distributed as follows:
  - 40% to counties in proportion to sales in each county.
  - 60% to cities as follows:
    - 90% to those incorporated cities with liquor stores in proportion to sales.
    - 10% to those incorporated cities without liquor stores in proportion to population.

#### RETAIL PRICE COMPONENTS



#### FIVE YEAR COMPARISONS

Five Year Dollar Sales Comparison



Dollar sales increased 25.6% from \$109.6MM in 2006 to \$137.6MM in 2010.

Five Year Bottle Sales Comparison



Bottle sales increased 17.4% from 8.6MM in 2006 to 10.1MM in 2010.

#### FIVE YEAR COMPARISONS

Five Year Sales Per Full-time Position (FTP) Comparison



The Liquor Division's average dollar sales per employee was \$688,000 in FY'10, up from \$660,000 in FY06.

Five Year Employee Compensation to Sales Ratio Comparison



The ratio of employee compensation to Sales dollars increased slightly from 7.3% in 2006 to 7.5% in 2010. Between 2001-2005, the Employee Compensation ratio averaged 8.3%.

#### FIVE YEAR COMPARISONS

Five Year Net Income Comparison



Net income increased 24.6% from \$37.2 million in 2006 to \$4