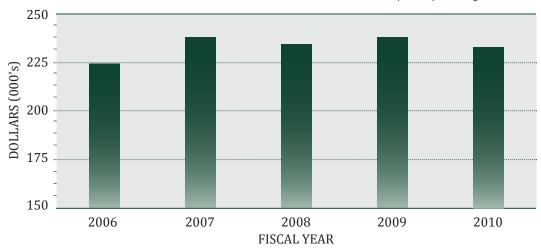

#### FIVE YEAR COMPARISONS

Five Year Net Income Comparison

Net income increased 24.6% from \$37.2 million in 2006 to \$46.3 million in 2010. Net Income has increased 111% since 2001.

Five Year Net Income Per Full-Time Position (FTP) Comparison

The Liquor Division's Net Income per employee was \$233,000 in FY'10, up from \$224,000 in FY'06. In 2001, Net Income per employee was \$151,000.